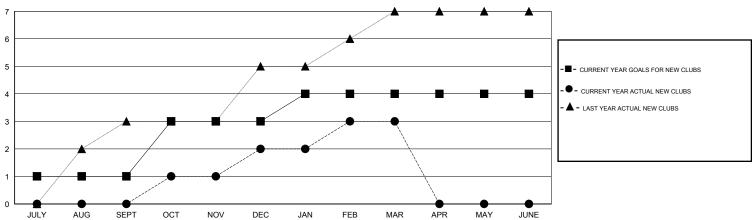

## GMT: Mahesh Pasqual LOCATION INDIA GMT CA 6

|                              |                  | Clubs               |                            |                             |
|------------------------------|------------------|---------------------|----------------------------|-----------------------------|
| RESULTS FOR 2013-2014        |                  |                     |                            |                             |
| QUARTER                      | NEW CLUB<br>GOAL | ACTUAL NEW<br>CLUBS | ACTUAL<br>DROPPED<br>CLUBS | ACTUAL NET<br>GAIN/<br>LOSS |
| JULY/AUG/SEPT<br>OCT/NOV/DEC | 1<br>2           | 0<br>2              | 1<br>5                     | -1<br>-3                    |
| JAN/FEB/MAR<br>APR/MAY/JUNE  | 1<br>0           | 1<br>0              | 1<br>0                     | 0                           |

## GOALS AND ACTUAL NEW CLUBS CUMULATIVE

| - ■ - CURRENT YEAR GOALS FOR NEW |  |
|----------------------------------|--|
| MEMBERS                          |  |

- CURRENT YEAR ACTUAL MEMBERS
- LAST YEAR ACTUAL MEMBERS