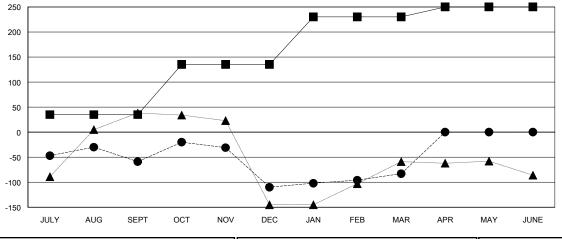

| Members               |                    |                            |                              |                             |  |  |  |
|-----------------------|--------------------|----------------------------|------------------------------|-----------------------------|--|--|--|
| RESULTS FOR 2013-2014 |                    |                            |                              |                             |  |  |  |
| QUARTER               | NEW MEMBER<br>GOAL | ACTUAL TOTAL MEMBERS ADDED | ACTUAL<br>DROPPED<br>MEMBERS | ACTUAL NET<br>GAIN/<br>LOSS |  |  |  |
| JULY/AUG/SEPT         | 35                 | 58                         | 117                          | -59                         |  |  |  |
| OCT/NOV/DEC           | 100                | 102                        | 153                          | -51                         |  |  |  |
| JAN/FEB/MAR           | 95                 | 98                         | 71                           | 27                          |  |  |  |
| APR/MAY/JUNE          | 20                 | 0                          | 0                            | 0                           |  |  |  |

## GOALS AND ACTUAL NEW CLUBS CUMULATIVE

| - ■ - CURRENT YEAR GOALS FOR NEW |  |
|----------------------------------|--|
| MEMBERS                          |  |

- CURRENT YEAR ACTUAL MEMBERS
- LAST YEAR ACTUAL MEMBERS